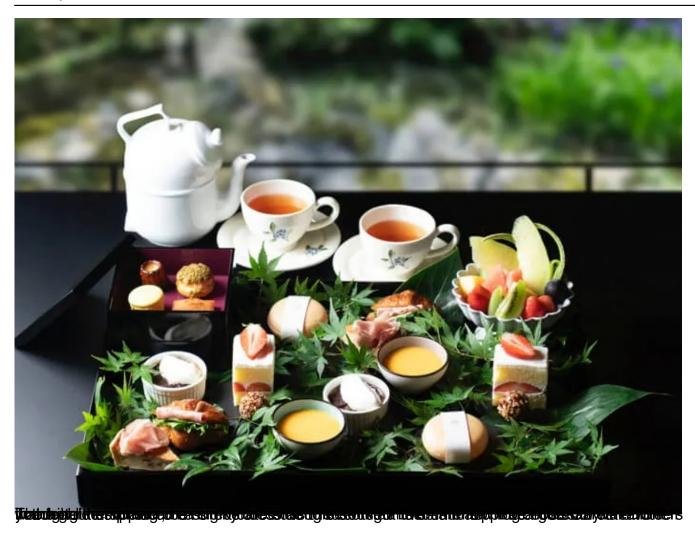

From a long history as an outstanding hotel, the new Tianjin Yan Yuan International Hotel is emerging as a totally renovated establishment, to carry on with its tradition of luxury accommodation, superb meals and excellent service. The hotel has a few secrets up its sleeve, one being the newly landscaped garden complete with luscious green lawn, a wooden deck with comfortable outdoor seating, huge trees that shelter the garden from the heat and sun and a children's playground area.